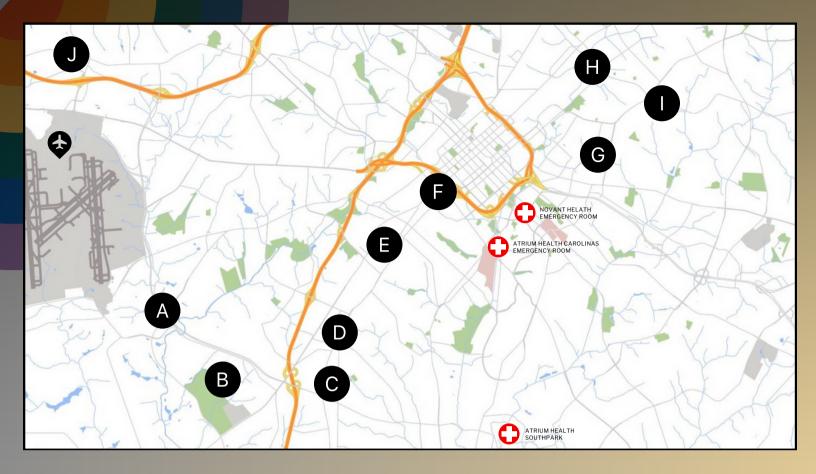

**PETRA'S**PLAZA MIDWOOD

DOWN-TO-EARTH VENUE PRESENTING LIVE MUSIC & OTHER PERFORMANCES, PLUS SIGNATURE MARTINIS.

1919 Commonwealth Ave Charlotte, NC 28205 (704) 332-6608

- A Host Hotels
- B Renaissance Park
- C Sidelines and Argon
- D Lower South End (LoSo) Bar LoSo
- E South End 300 East Resident Culture - South End Hi-Wire Brewing
- F Pritchard Baptist Church

- G Plaza Midwood
- H Noda Neighborhood Artisans Palate Crown Station
- I Letty's On Shamrock
- J Woodshed (25+)

ST@NEWALL SPORTS

Charlotte, NC | Est. 2014